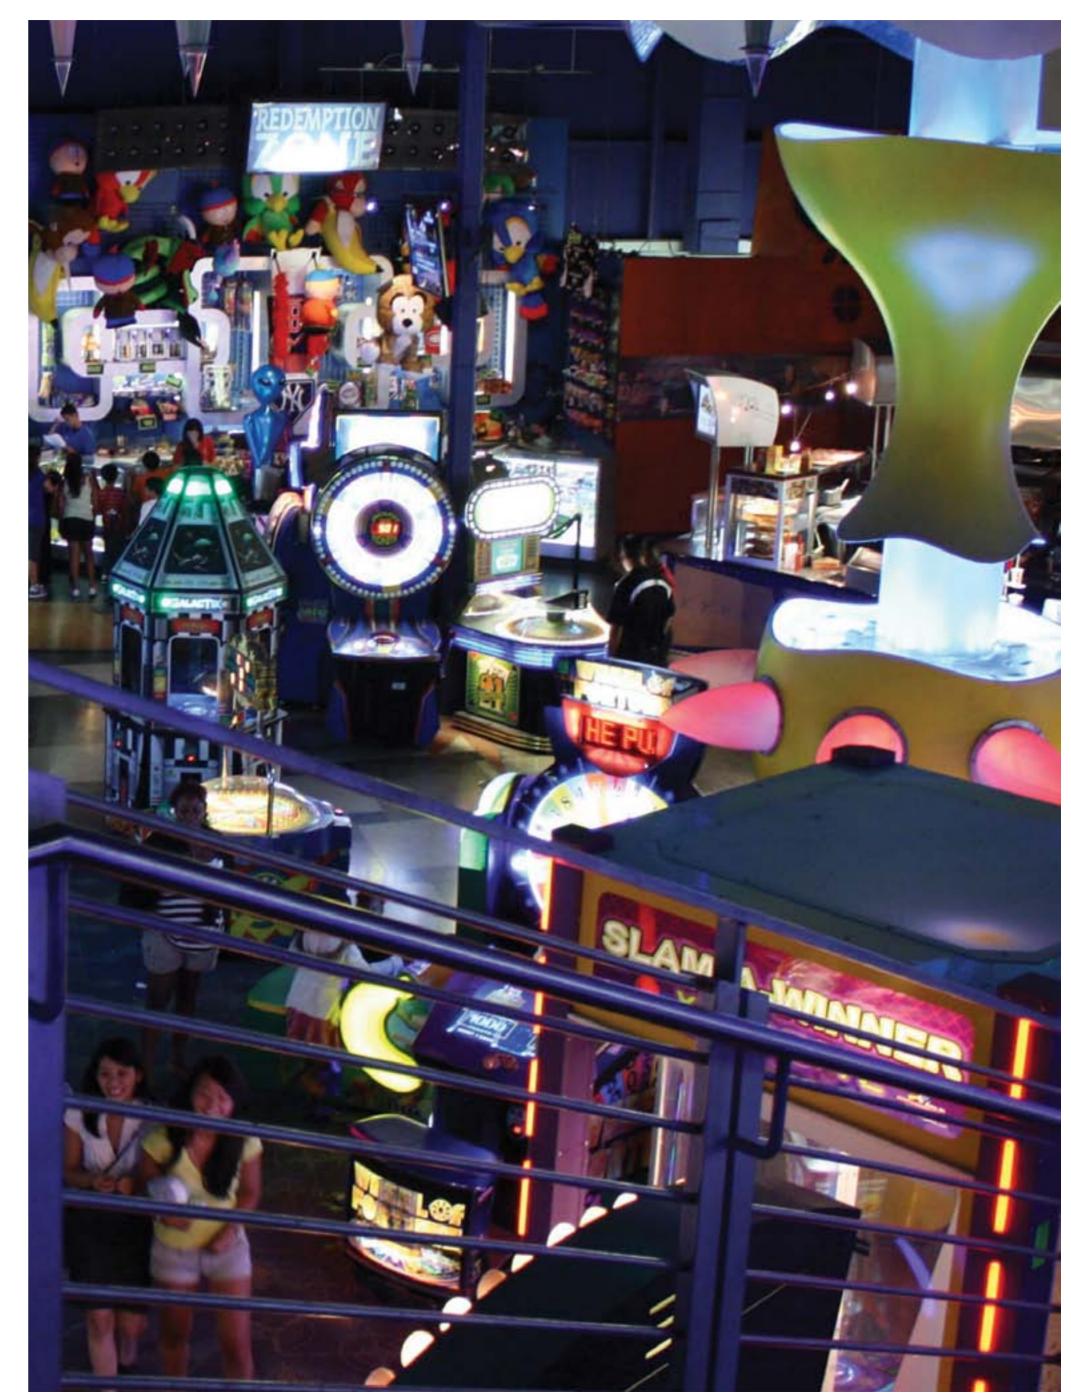

#### CONSIDER ENTERTAINMENT

Wave City Center gives a new meaning to the word "Entertainment". Thoughtfully conceptualized to offer one of the most fascinating experiences ever witnessed in this part of the globe. With a space of over 4,00,000 sq ft, the entertainment center offers host of options specially designed to cater to the entire family, not to forget our underlying principle: Consideration.

Welcome to the indoor theme park, spread over an area of approximately 1,80,000 sq ft, it is set to offer an ideal world that serves as an escape from the daily grind. The truly international theme park will have over 30 different, exciting and entertaining rides and attractions in addition to unique retail and food experiences, adding to the fun, are the indoor snow village and the indoor water park. Whether it is running around the snow hill or making your very own snowman, racing down the snowy slope in snow mobiles or making your perfect snow castle in the snow gallery, jumping into the Wave pool or just floating around on the lazy river, these indoor entertainment parks offer something for the entire family. Be it kids or Adults these experiences are surely going to give you the fun time that you always deserved.