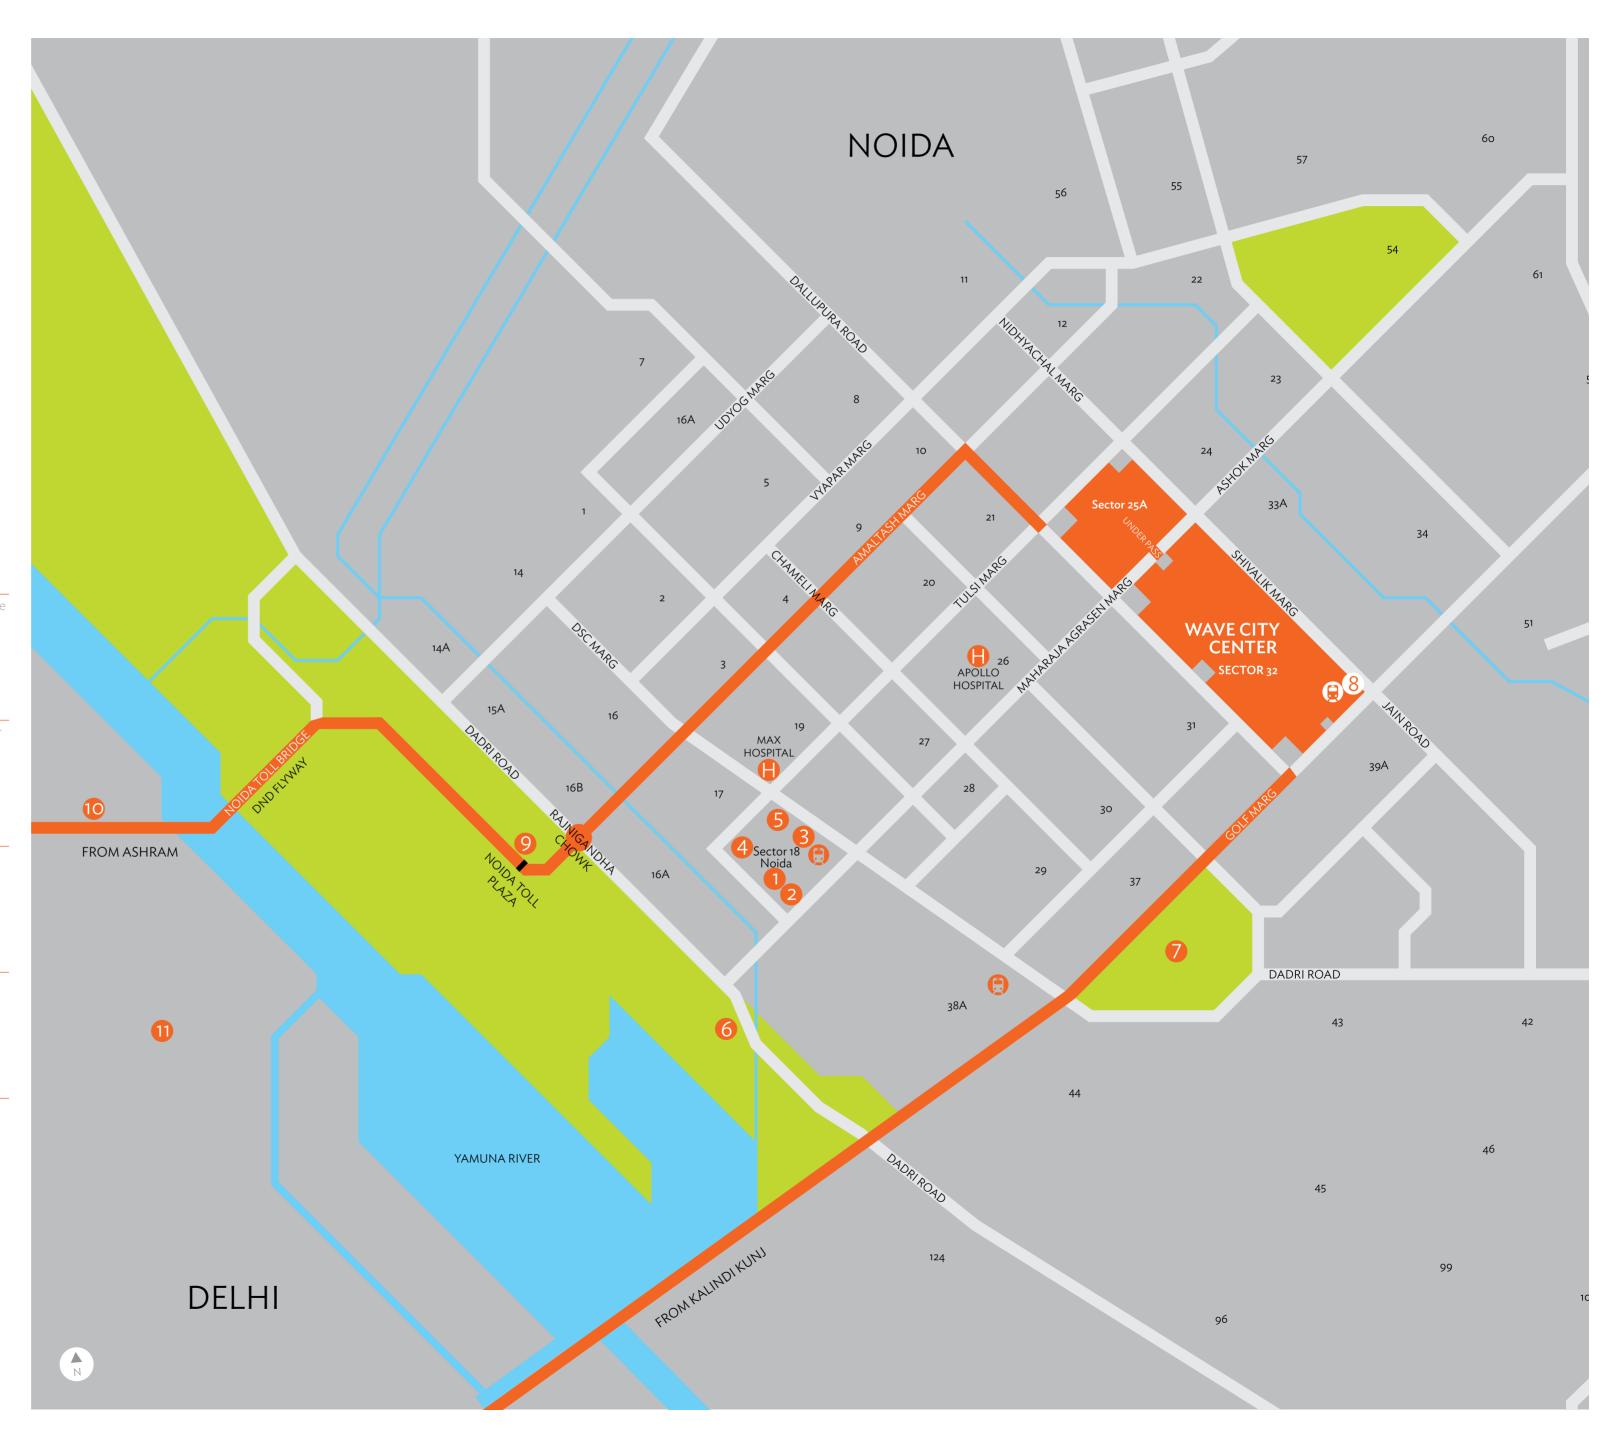

# CONSIDER LOCATION

Wave City Center rewrites all the records: covering 152 acres of prime real estate, it is the largest expanse of mix – use commercial and residential land in the entire region. At 40 million sq ft of total development area, it is also the most massive development ever constructed in the center of a developed and fully functional city. And, then there's the geographical location: the finest in Noida. Frankly, when you consider the close proximity of Sector-18, Noida, Wave City Center's position is unbeatable. Combine our awe-inspiring statistics with the traditional property mantra: 'location, location,' and you'll easily understand the attraction to shrewd investors in Noida's center (keen golfers should note that Noida Golf Course is a mere 1km away). Wave City Center is next to the Sector 32, City Centre Metro station and the extensive road system connects directly to Delhi, only 10 mins away.

#### And that's why Wave City Center is best-placed to be the best place.

| Radisson Hotel<br>The Centerstage Mall – Sector 18 | 2.2 km |
|----------------------------------------------------|--------|
| Wave One<br>Wave Eleven – Sector 18                | 2.3 km |
| Wave 1st Silver Tower                              | 2.3 km |
| Golf Course                                        | 1.1 km |
| Kalindi Kunj                                       | 4.5 km |
| DND Toll Plaza                                     | 3 km   |
| Noida Memorial Park                                | 3 km   |

Radisson Hotel – Sec 18 Noida

Noida Golf Course

The Center Stage Mall – Sec 18 Noida

Noida City Center Metro Station

Wave One – Sec 18 Noida

DND Toll Plaza

Wave 11 – Sec 18 Noida

Towards Connaught Place

Wave 1st Silver Tower – Sec 18 Noida

Lotus Temple

Noida Memorial Park

ACRES - TOTAL DEVELOPMENT AREA