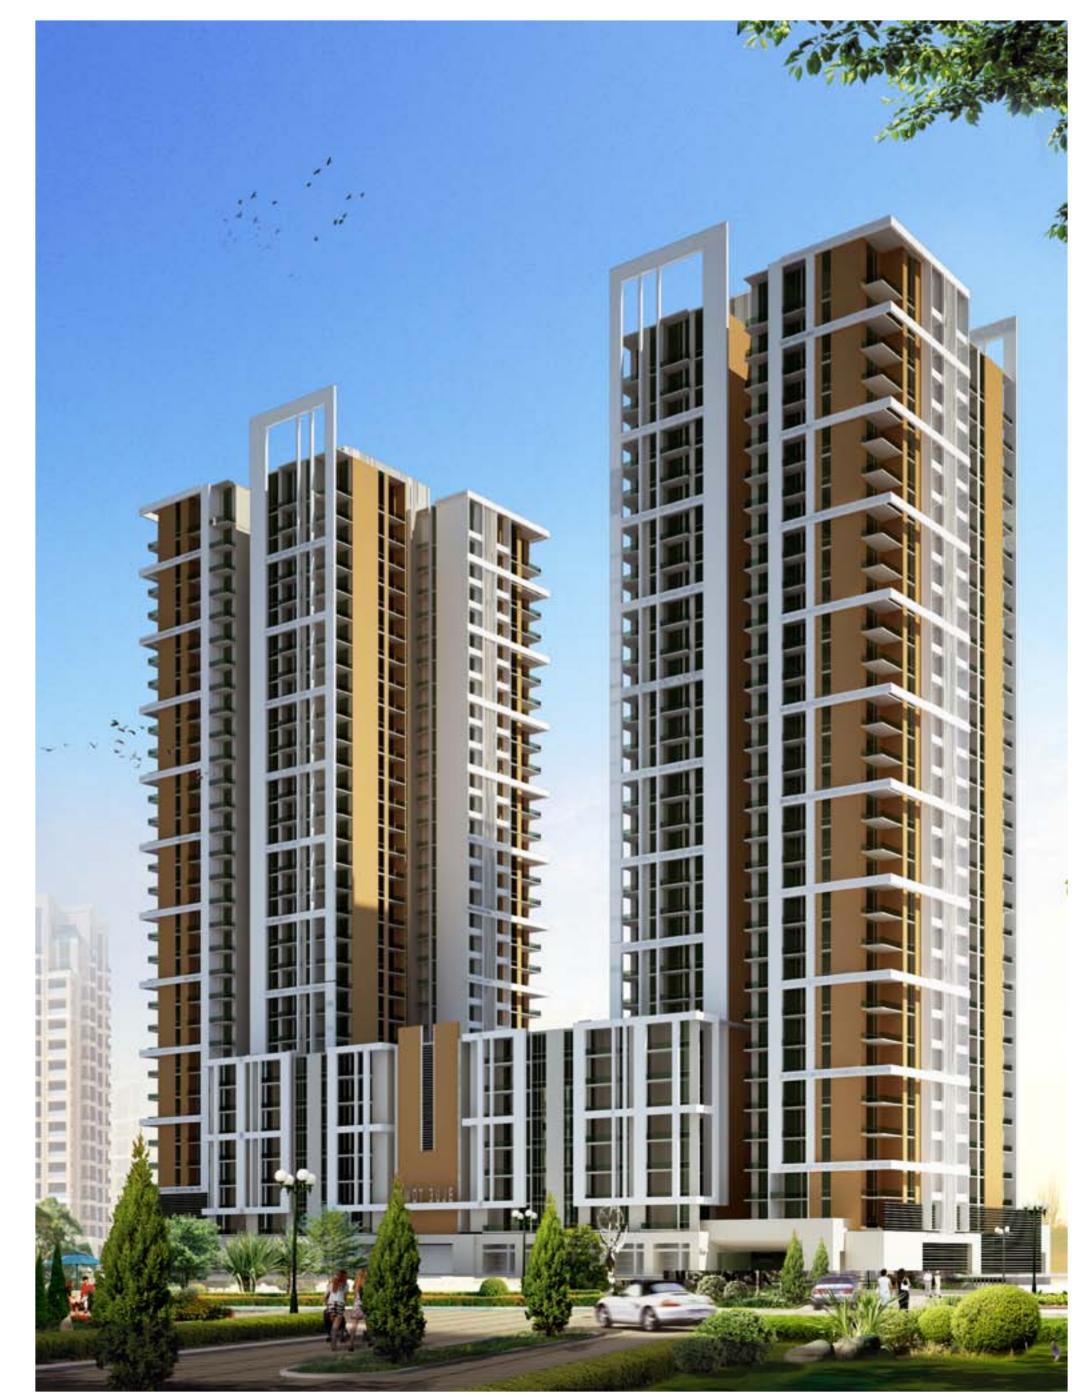

## WAVE 1st Silver Tower

Wave 1st Silver Tower, Sector 18, Noida

- 50 Steps away from Metro Station
- Escalators and Elevators from THYSSENKRUPP, Germany
- Central Airconditioning (Chiller Plant) from TRANE, USA

Ready for Fit outs