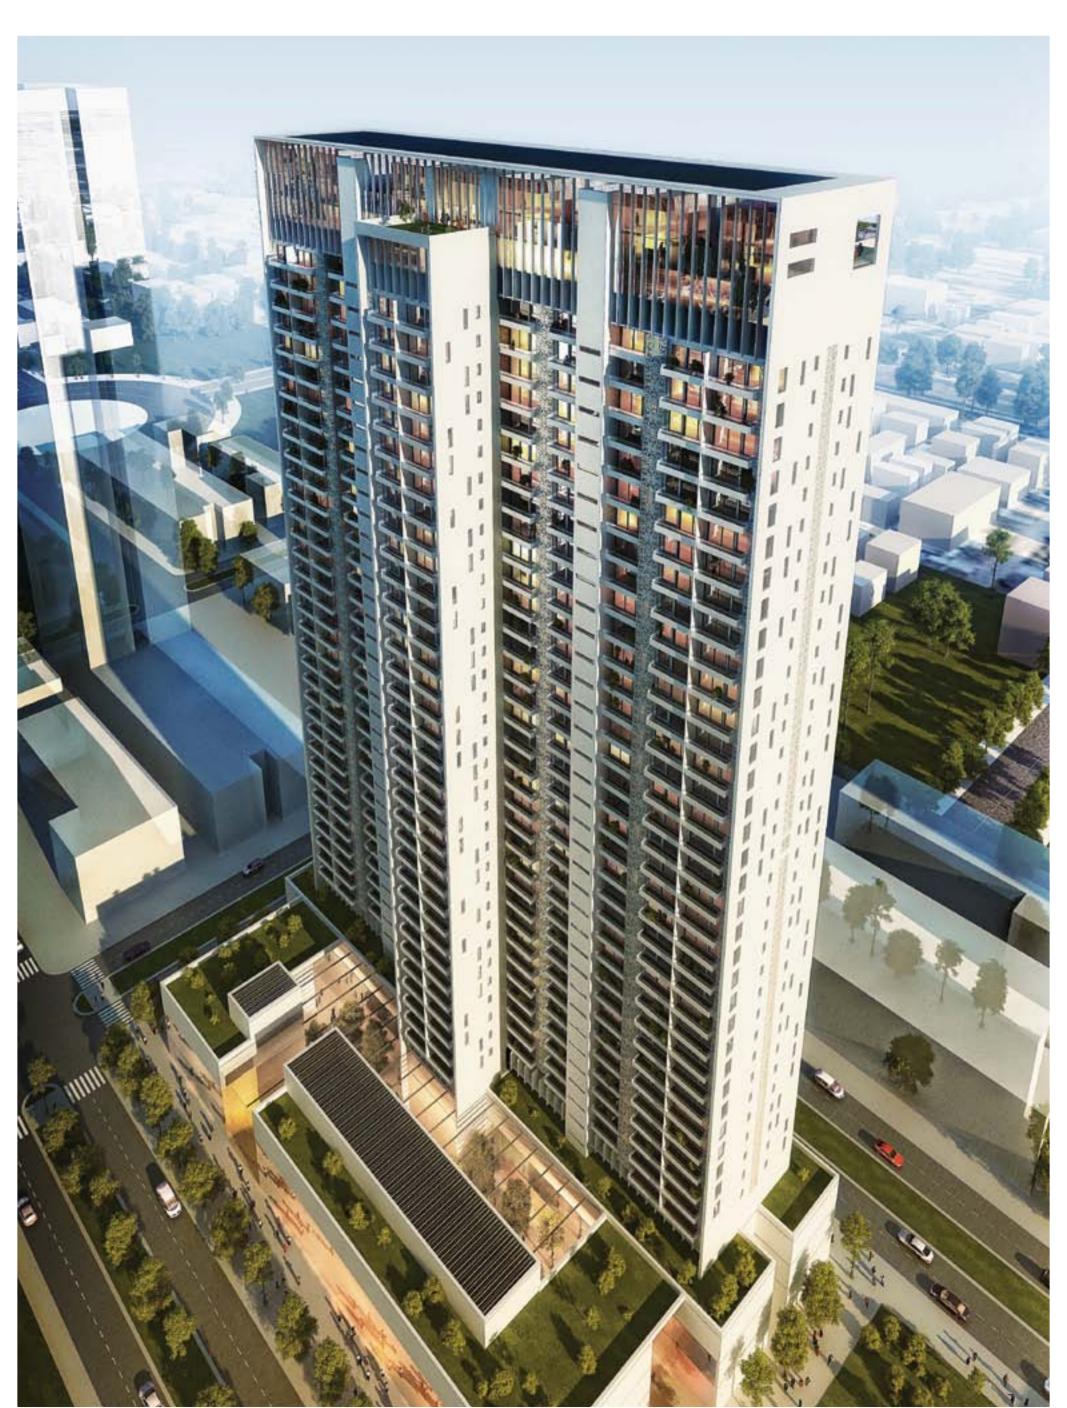

# One

Wave One, Sector 18, Noida

- Located in the heart of Noida's commercial district, Sector 18
- 41 floor iconic structure
- International construction consultants like Leighton, BBG – BBGM, Nostri and BASE

Over 2 million sqft of built up area that includes retail, offices and entertainment and parking for nearly 2000 cars.