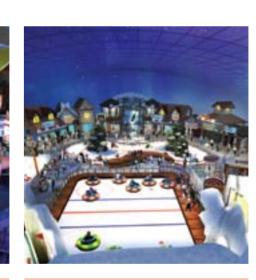

Welcome to the indoor theme park, spread over an area of approximately 1,80,000 sq ft, it is set to offer an ideal world that serves as an escape from the daily grind. The truly international theme park will have over 30 different, exciting and entertaining rides and attractions in addition to unique retail and food experiences, adding to the fun, are the indoor snow village and the indoor water park. Whether it is running around the snow hill or making your very own snowman, racing down the snowy slope in snow mobiles or making your perfect snow castle in the snow gallery, jumping into the Wave pool or just floating around on the lazy river, these indoor entertainment parks offer something for the entire family. Be it kids or Adults these experiences are surely going to give you the fun time that you always deserved.

Wave City Center: A whole new meaning to entertainment

FAMILY ENTERTAINMENT CENTER

INDOOR SNOW VILLAGE