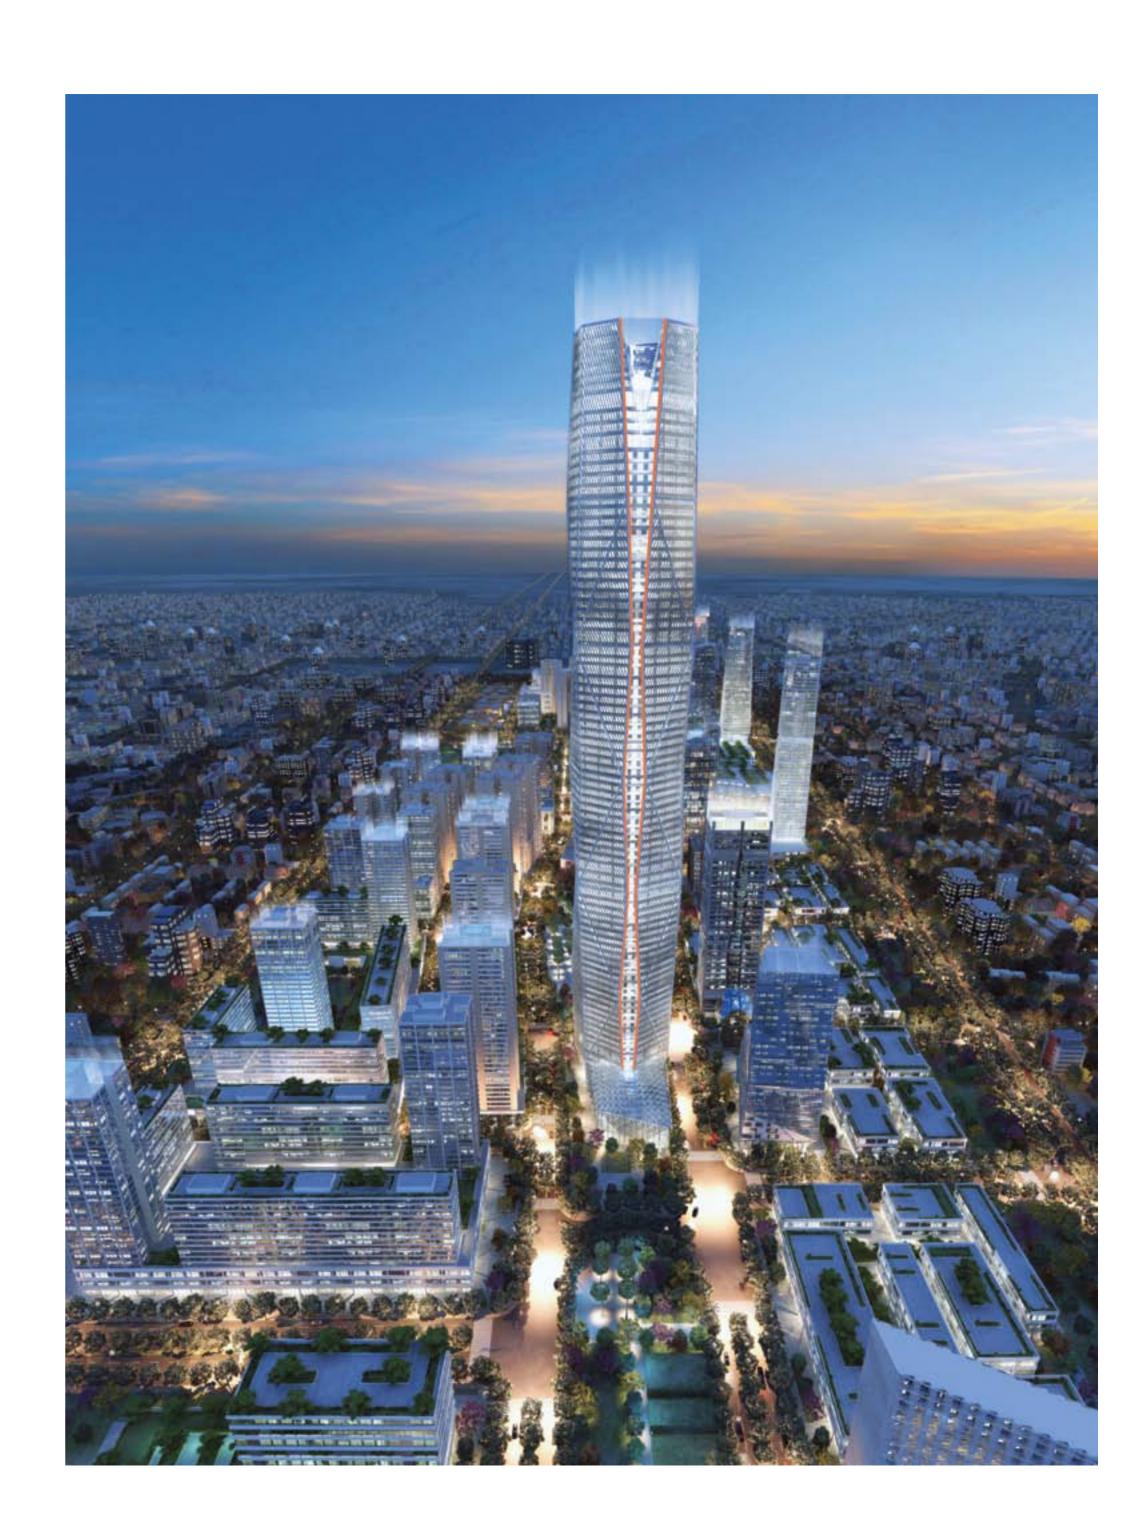

# CONSIDER LOCATION

Wave City Center rewrites all the records: covering 152 acres of prime real estate, it is the largest expanse of mix – use commercial and residential land in the entire region. At 40 million sq ft of total development area, it is also the most massive development ever constructed in the center of a developed and fully functional city. And, then there's the geographical location: the finest in Noida. Frankly, when you consider the close proximity of Sector-18, Noida, Wave City Center's position is unbeatable. Combine our awe-inspiring statistics with the traditional property mantra: 'location, location,' and you'll easily understand the attraction to shrewd investors in Noida's center (keen golfers should note that Noida Golf Course is a mere 1km away). Wave City Center is next to the Sector 32, City Centre Metro station and the extensive road system connects directly to Delhi, only 10 mins away.

## CONSIDERING THE NEEDS OF COMMERCE

At the core of every prosperous city lies a prosperous business community. Our impressive collection of commercial offerings (premium office spaces, built-up high-street shop condominiums and retail spaces in one of the biggest malls in India) will cover a substantial part of this one-of-a-kind project and will feature Wave Business Towers of over 50 storey, iconic LEED Gold certified structures set among landscaped terraces, broad boulevards, bright lighting, parking for over 43,000 cars and a fully-integrated BRT transport system. These premium office spaces are equipped with centralized air-conditioning. Spacious interiors feature systematic floorplans and state-of-the-art technology. Wave City Center will also have a wealth of cinemas and cool boutiques.