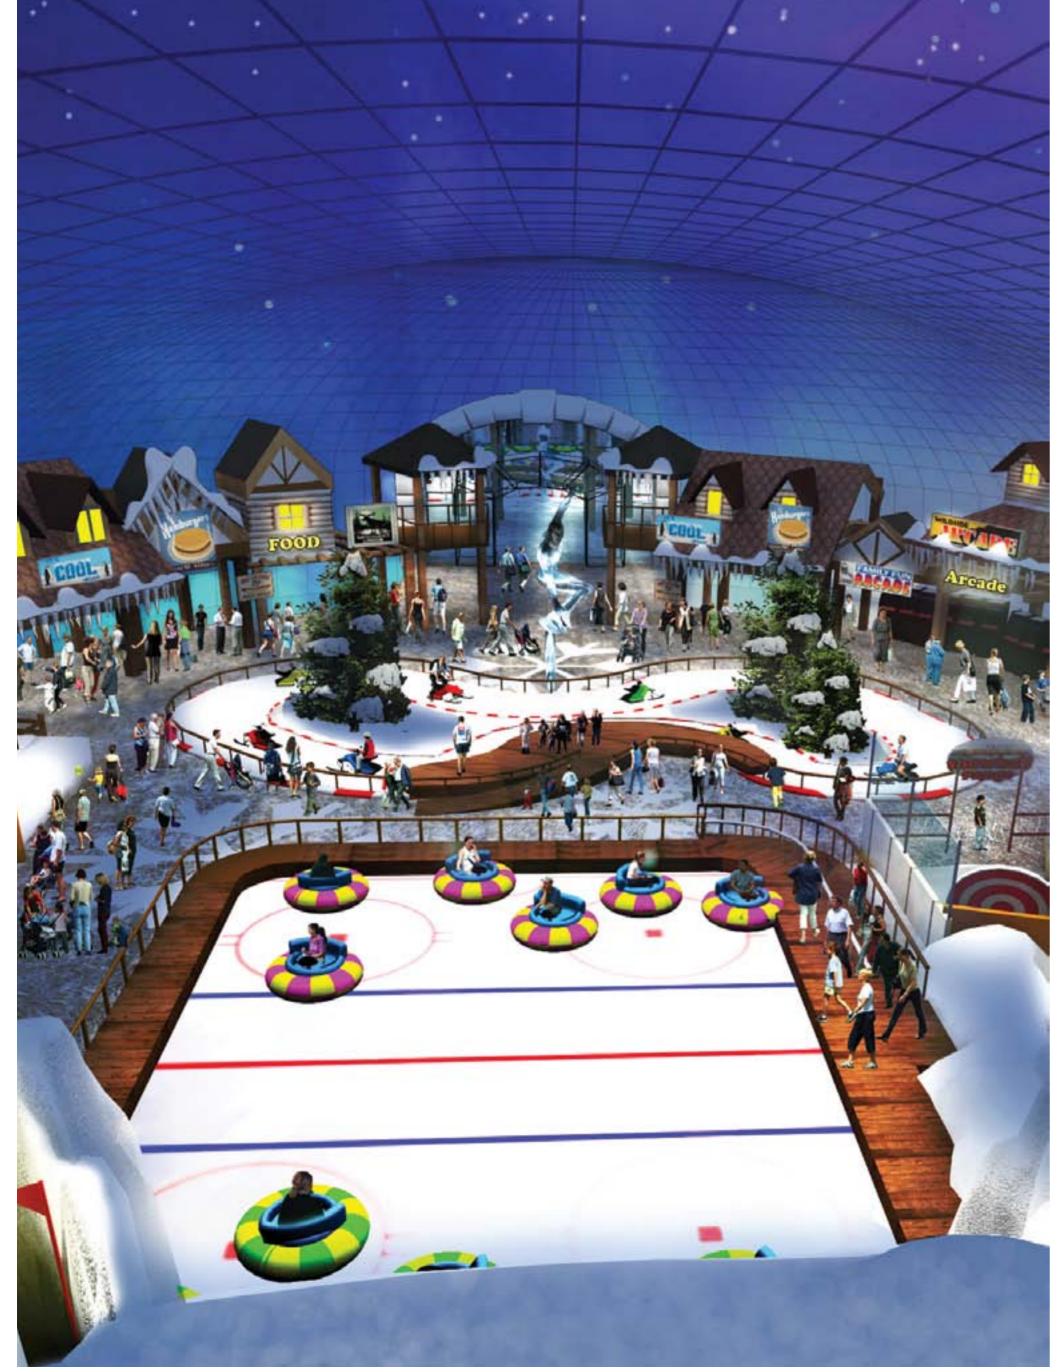

#### CONSIDER COMFORT AND JOY

Wave City Center is a global destination. Thoughtfully conceptualized to offer entertainment & hospitality options to all visitors, our innovative leisure facility will attract visitors from India & rest of the world. Guests will be welcomed with a broad range of accommodation from super elegant, 5 star, 4 star & business hotels, along with a themed hotel. Our hotels are flexibly geared to handle any function in any style, be it an intimate meeting or massive convention; a modest family celebration or blockbuster wedding. On the subject of blockbusters and stars, avid movie buffs will be able to stroll to a 10-screen Wave Cinemas boasting of latest releases, stunning sound and superb seating. And there's plenty else to occupy leisure time for every age: a new world-class theme park, a snow village, international class family entertainment center, games, clubs, discotheques and indoor water park.

Welcome to the indoor theme park, spread over an area of approximately 1,80,000 sq ft, it is set to offer an ideal world that serves as an escape from the daily grind. The truly international theme park will have over 30 different, exciting and entertaining rides and attractions in addition to unique retail and food experiences, adding to the fun, are the indoor snow village and the indoor water park. Whether it is running around the snow hill or making your very own snowman, racing down the snowy slope in snow mobiles or making your perfect snow castle in the snow gallery, jumping into the Wave pool or just floating around on the lazy river, these indoor entertainment parks offer something for the entire family. Be it kids or Adults these experiences are surely going to give you the fun time that you always deserved.

Wave City Center: A whole new meaning to entertainment

FAMILY ENTERTAINMENT CENTER

INDOOR SNOW VILLAGE