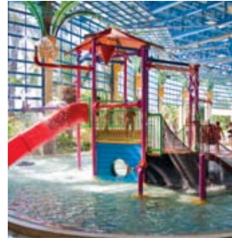

#### CONSIDER ENTERTAINMENT

Wave City Center gives a new meaning to the word "Entertainment". Thoughtfully conceptualized to offer one of the most fascinating experiences ever witnessed in this part of the globe. With a space of over 4,00,000 sq ft, the entertainment center offers host of options specially designed to cater to the entire family, not to forget our underlying principle: Consideration.

Welcome to the indoor theme park, spread over an area of approximately 1,80,000 sq ft, it is set to offer an ideal world that serves as an escape from the daily grind. The truly international theme park will have over 30 different, exciting and entertaining rides and attractions in addition to unique retail and food experiences, adding to the fun, are the indoor snow village and the indoor water park. Whether it is running around the snow hill or making your very own snowman, racing down the snowy slope in snow mobiles or making your perfect snow castle in the snow gallery, jumping into the Wave pool or just floating around on the lazy river, these indoor entertainment parks offer something for the entire family. Be it kids or Adults these experiences are surely going to give you the fun time that you always deserved.

Wave City Center: A whole new meaning to entertainment

FAMILY ENTERTAINMENT CENTER

INDOOR SNOW VILLAGE