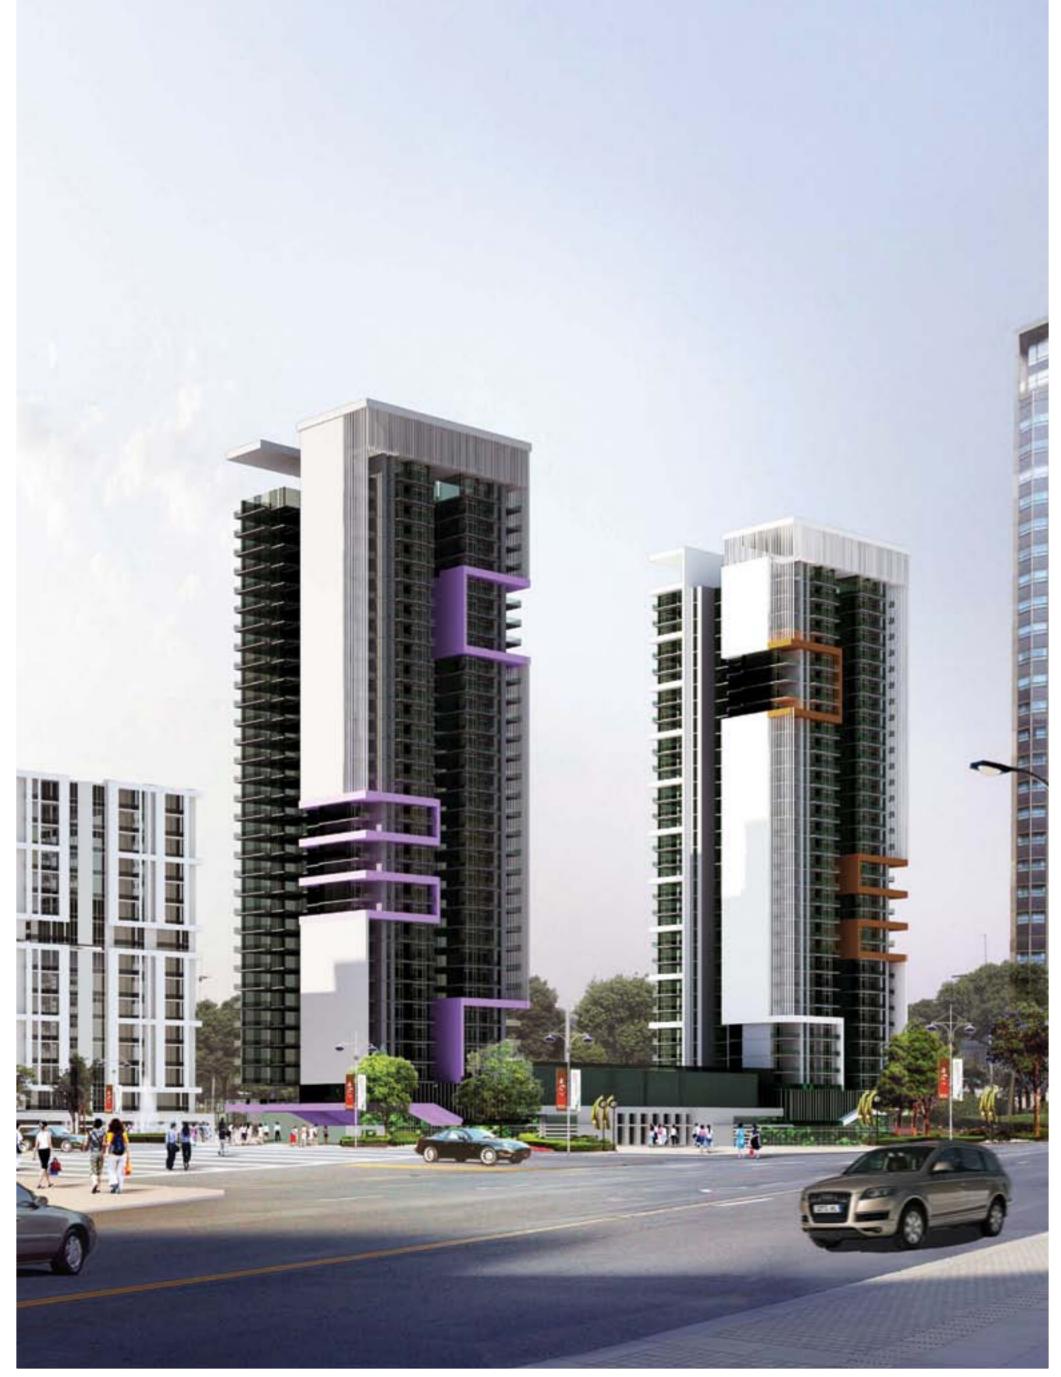

# Eleven

- Over 3 million sqft of built up area
- situated in Sector 18, Noida's most important commercial hub
- One of the largest mix-use commercial & residential developments in Sector 18
- Excellent connectivity to and from Delhi through Metro and road transit