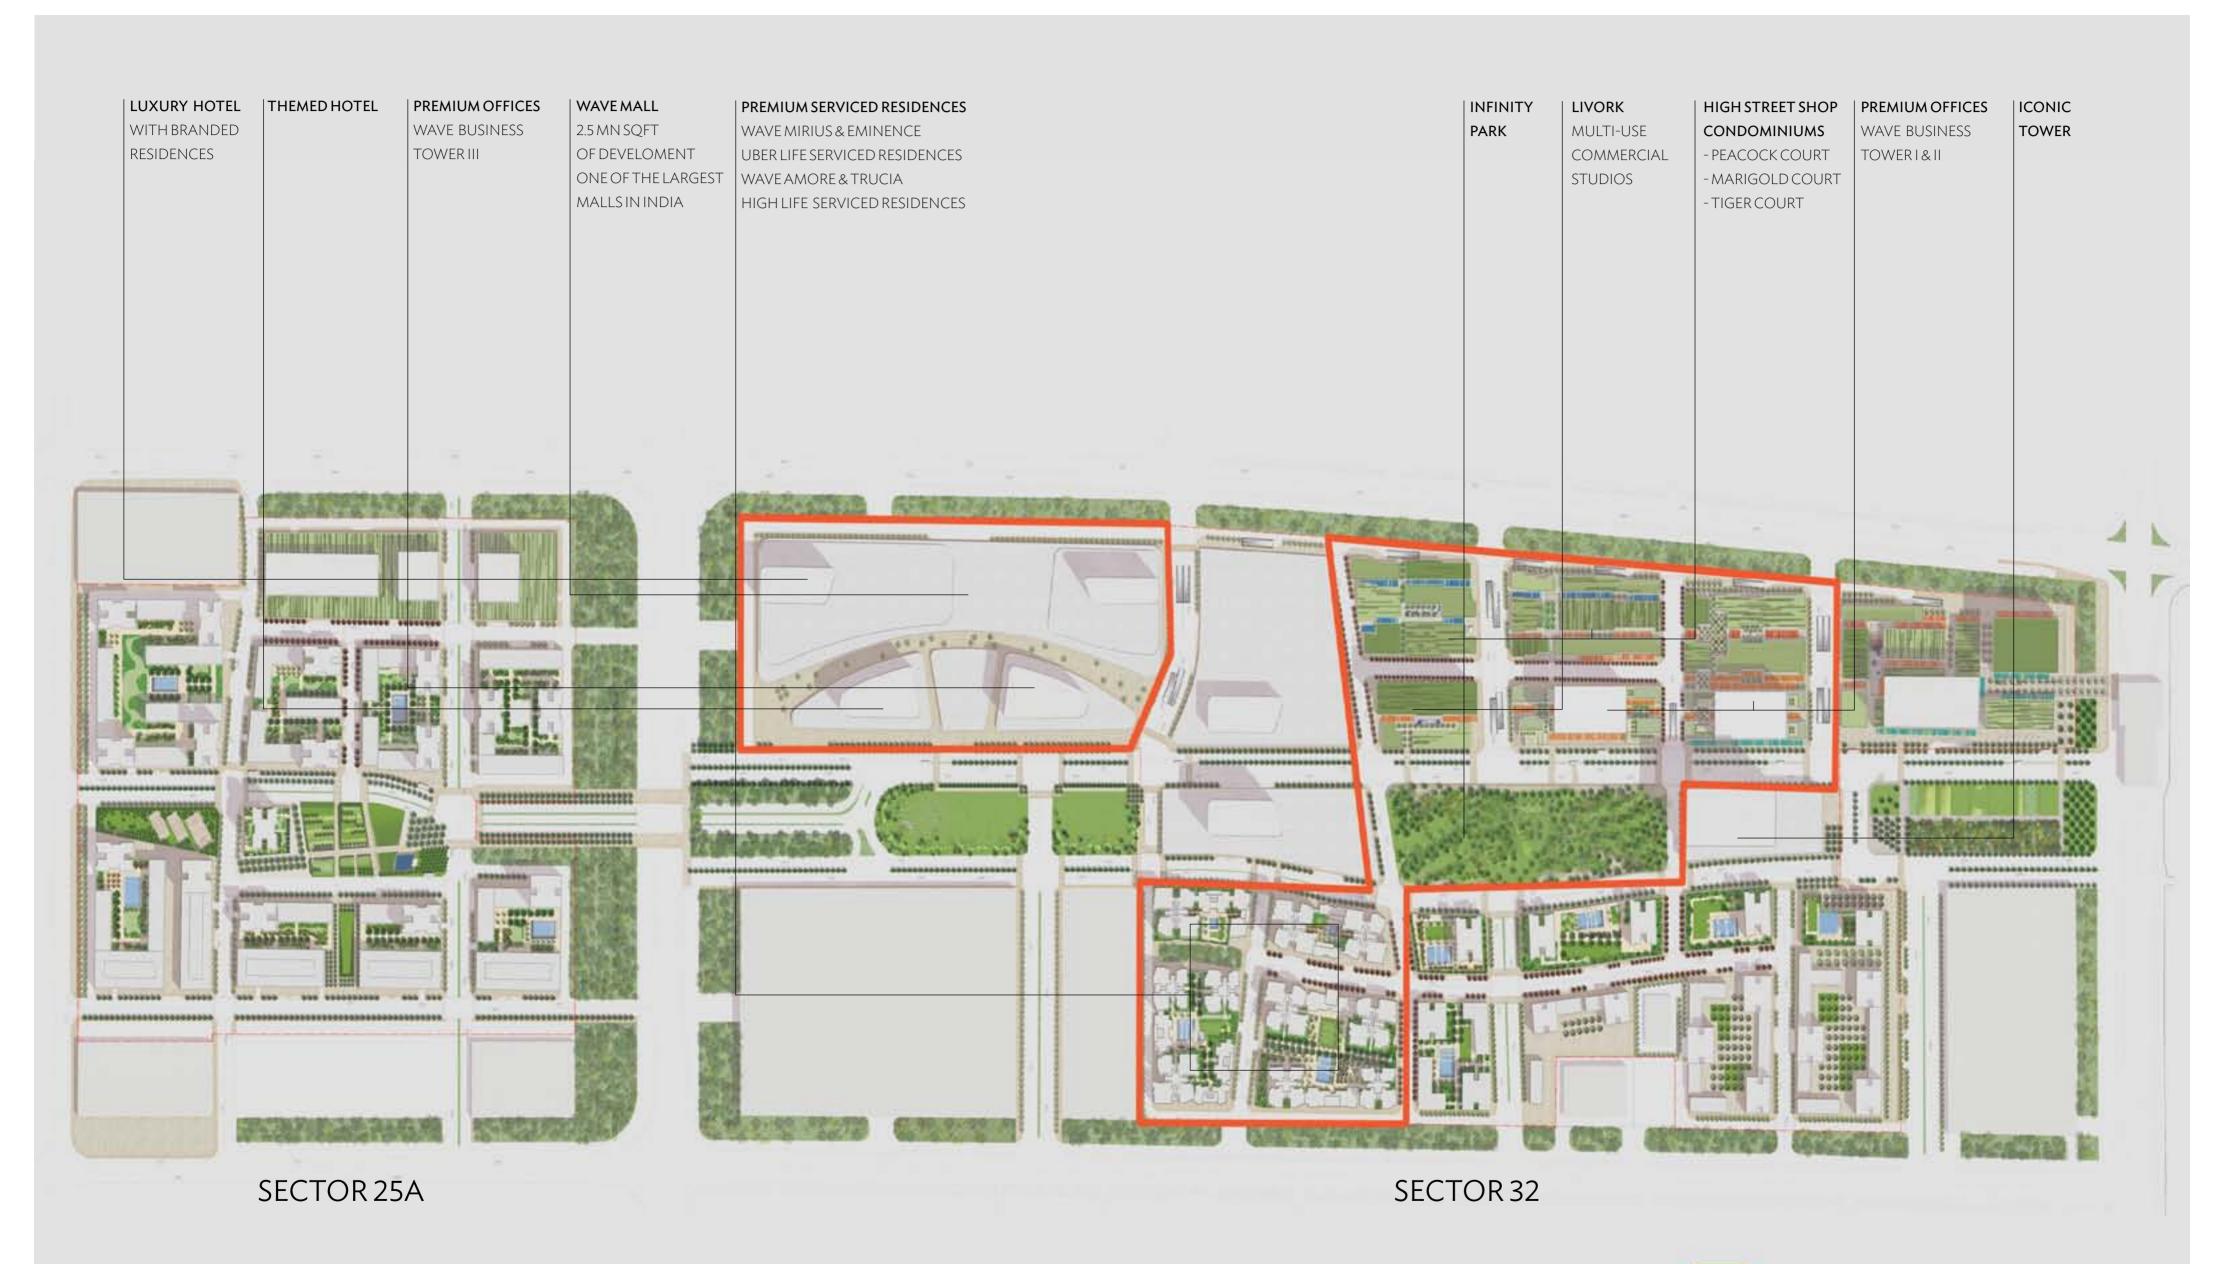

#### CONSIDER LIVING WELL

Wave City Center is about good living. Our prime consideration is the well being of our citizens, meaning environment is everything. One third of Wave City Center will be green. 6.5 tranquil acres is devoted to a beautifully landscaped INFINITY park designed by world renowned AECOM. We're constructing a range of high-end residential assets which include multi-use commercial studio apartments, premium serviced residences and branded residences. Exclusive area is reserved for these well-set high-rise residential developments offering space, security and spectacular views. These homes will comply with the highest international standards.

## CONSIDERING THE NEEDS OF COMMERCE

At the core of every prosperous city lies a prosperous business community. Our impressive collection of commercial offerings (premium office spaces, built-up high-street shop condominiums and retail spaces in one of the biggest malls in India) will cover a substantial part of this one-of-a-kind project and will feature Wave Business Towers of over 50 storey, iconic LEED Gold certified structures set among landscaped terraces, broad boulevards, bright lighting, parking for over 43,000 cars and a fully-integrated BRT transport system. These premium office spaces are equipped with centralized air-conditioning. Spacious interiors feature systematic floorplans and state-of-the-art technology. Wave City Center will also have a wealth of cinemas and cool boutiques.

# CONSIDERING SHOPPING

At a vast 2.5 million sq ft, our exceptional shopping mall is one of the most magnificent in India. Wave City Center is a powerful magnet attracting the planet's biggest retail brands, all actively vying for our top spots and prime sites, fulfilling our intention for Wave City Center to become the leading shopping destination. In air-conditioned malls and extensive high streets, we're creating India's most sensational shopping experience offering the world's leading names, all within easy walking distance. And, for exhausted shoppers, Wave City Center provides a universe of bars, cafe, food courts and restaurants, from basic to gourmet, to tempt palates and offer exceptional culinary experiences.

#### CONSIDER THE CONVENIENCE

Total project area - 152 acres

In wide boulevards and congetion free roads, Wave City Center offers the ease of walking to work, play, entertainment, shopping etc.

Two Sectors 25A and 32, Noida

Great connectivity through under pass that connects both the sectors .

20 mtr/40 mtr Green belt around both sectors

Adjacent to Sector 32, Noida City Center Metro Station

45% ground coverage / 55% Green or Open area

Project will comply to LEED Gold Certification

2 central parks (6.5 acres in sec 32 & 3.5 acres in sec 25 A)

Approx. 18 mn sqft dedicated to Residential including Multi-use Serviced Studio Apartments and Premium Serviced Residences

2.5 mn sqft of one of the biggest malls in India

o.4 mn sqft exclusively earmarked for Entertainment (Theme Park, Indoor Snow Village & Indoor Water Park)

Approx 3000 room keys spread across Luxury, 5star, 4star, family & business hotels, along with themed hotel

o.2 mn sqft of Convention Center for all business meetings and conference requirements

Internal transport system within the project

43000 + Car Parking Spaces

#### WAVECITYCENTER PRODUCTMIX

High Street Shop Condominiums

Multi-Use Commercial Studio Apartments Premium Offices

Premium Serviced Residences

Mall & Multiplex

Family Entertainment Center

Indoor Snow Village