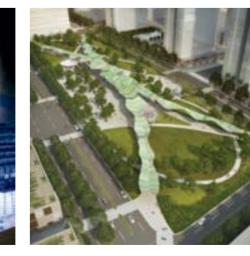

## GREEN CONSIDERATIONS

To everyone's benefit, Wave City Center has entered a permanent partnership with nature. Our unbreakable pact refreshes the atmosphere, enhances the environment and delights our citizens. 30% of Wave City Center's surface will be dedicated to every variation of green. Boulevards, towers, offices and shops will be interwoven with trees, shrubs, lawns and flowers in parks, gardens and open spaces. There will be ample room to breathe and find tranquility. In fact, this huge expanse of green is currently being landscaped and designed by world renowned experts, AECOM. The two huge, sprawling Central Parks are being designed to provide the perfect setting for this world class city, which echoes the very same thought of "consideration" on which the city is built. Ecologically well-grounded, everywhere in Wave City Center is planned to be within easy reach of everywhere else, making walking the most efficient form of transport.

Wave City Center: Good for your health and every other facet of life.

INFINITY PARK

PODIUM LEVEL AT SERVICED RESIDENCES