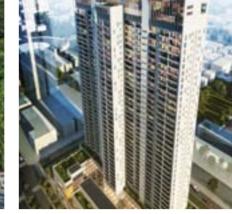

# One

Wave One, Sector 18, Noida

- Located in the heart of Noida's commercial district, Sector 18
- 41 floor iconic structure
- International construction consultants like Leighton, BBG – BBGM, Nostri and BASE

Over 2 million sqft of built up area that includes retail, offices and entertainment and parking for nearly 2000 cars.