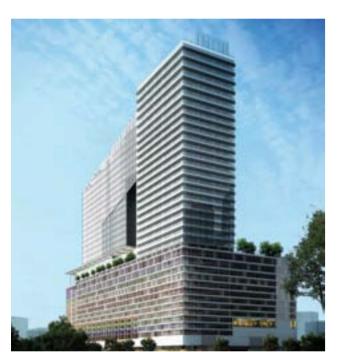

# One

Wave One, Sector 18, Noida

- Located in the heart of Noida's commercial district, Sector 18
- 41 floor iconic structure
- International construction consultants like Leighton, BBG – BBGM, Nostri and BASE

Over 2 million sqft of built up area that includes retail, offices and entertainment and parking for nearly 2000 cars.